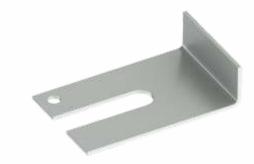

type number:

NUV\_S NUV\_ZM

product description:

Used to fasten covers to trays or accessories.

The fixing use the bolt NSM 6X10. To protect the cables, the

bolt head is inside the cable tray.

It is possible to use the same bold used to fix the connection between the trays or accessories to fasten the cover fixture.

A minimum of 4 cover fixtures are required for 1 cover.

ZM surface finish cover fixture shall be used for ZM or F

surface finish trays.

GMT surface finish bolts shall be used for ZM or F surface

These items can also be ordered in a varnished version.