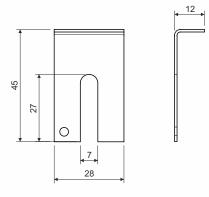

type number:

NUV\_S NUV\_ZM

product description:

Used to fasten covers to trays or accessories.

The fixing use the bolt NSM 6X10. To protect the cables, the

bolt head is inside the cable tray.

It is possible to use the same bold used to fix the connection between the trays or accessories to fasten the cover fixture.

A minimum of 4 cover fixtures are required for 1 cover.

ZM surface finish cover fixture shall be used for ZM or F

surface finish trays.

GMT surface finish bolts shall be used for ZM or F surface

These items can also be ordered in a varnished version.